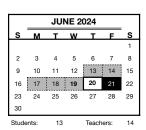

# **JUNE 2024**

June 13-19: One-Session Day (afternoon Prof. Dev.) June 19: Last Day for Students & Paraprofessionals - One-Session Day June 20: Last Day for Certificated Staff - Full Professional Day

June 21: School Closed - Snow Day Give Back