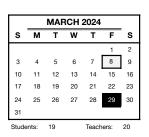

### MARCH 2024

March 8: School Closed for Students: PD Day March 29: School Closed - Good Friday