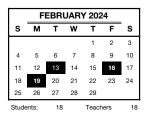

## FEBRUARY 2024

February 13: Snow Day February 16 & 19: School Closed - Winter Recess