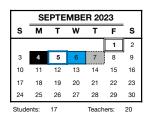

# SEPTEMBER 2023

September 1 : Teacher and Outreach Set-Up (One-Session Day) September 4: School Closed - Labor Day September 5: Faculty Convocation (Full Day) September 6: All Staff Orientation Day September 7: First day for Students - one session / afternoon Prof. Dev.