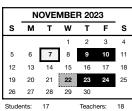

## NOVEMBER 2023

November 7: School Closed for Students: PD Day November 9 & 10: School Closed - NJEA Teacher's Convention November 22: One-Session Day - Thanksgiving Recess November 23-24: School Closed - Thanksgiving Recess